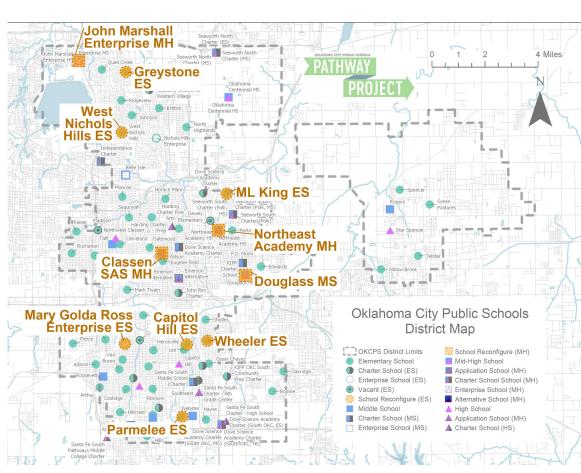

# Impact for All Paths - Reconfigured

# **Elementaries becoming Middle Schools**

- Capitol Hill ES
- Greystone
- Martin Luther King
- Mary Golda Ross
- Parmelee
- West Nichols Hills to Belle Isle
  5-6th grade
- Wheeler ES (Paths A&B only)

## Mid-High Changes

- Classen SAS Mid-High to Northeast/Classen SAS MS
- Northeast Academy Mid-High to Northeast/Classen SAS HS
- Douglass Mid-High to HS
- John Marshall Mid-High to HS