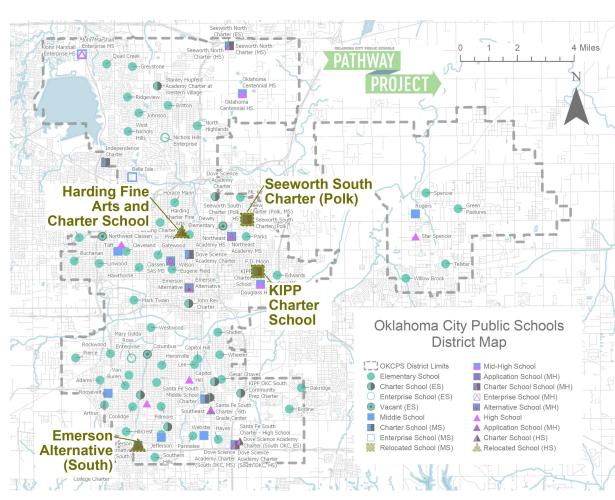

## Impact for All Paths - Relocation

### **District Schools to be Relocated**

Emerson South

#### **Charter Schools to be Relocated**

- KIPP Reach (FD Moon)
- Seeworth South (Polk)
- Harding Fine Arts
- Harding Charter Prep