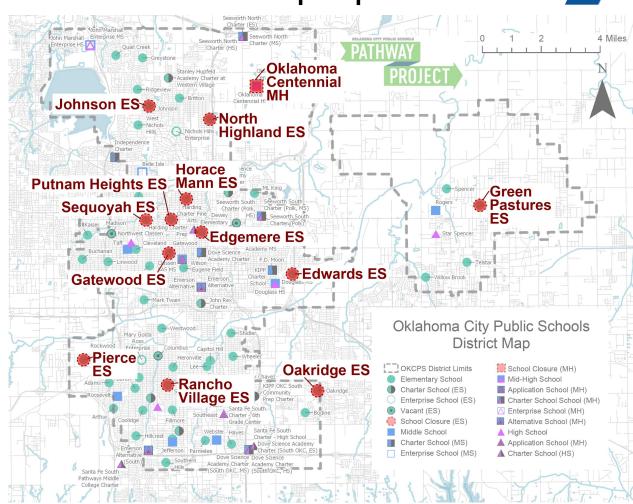

# Impact for All Paths - Closed & Repurposed

## **Elementary**

- Edgemere ES
- Edwards ES
- Gatewood ES
- Green Pastures ES
- Horace Mann ES
- Johnson ES
- North Highland ES
- Oakridge ES
- Pierce ES
- Putnam Heights ES
- Rancho Village ES
- Sequoyah ES

## Middle / High School

Oklahoma Centennial